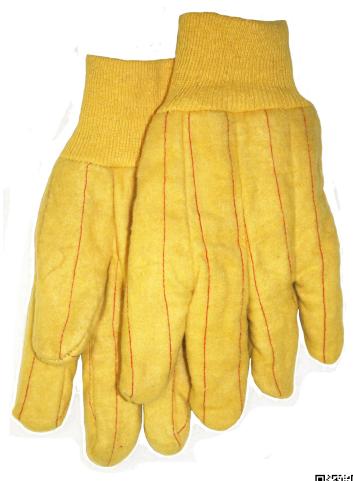

# **Product Description**

- Import
- Men's Golden Chore- 2 Ply
- Quilted
- Knit Wrist Cuff
- Tagged with UPC Barcode
- Men's Large

# **TECHNICAL INFORMATION**

The Double Palm is a glove made from two pieces of Canton Flannel material which have been quilted together. The palm, thumb and index fingers are made from this 2 ply material while the back of the other three fingers are made from a single ply. The gloves are referred to by the combined weight of the materials in the palm. The heavier flannel is usually the outer layer due to its additional durability