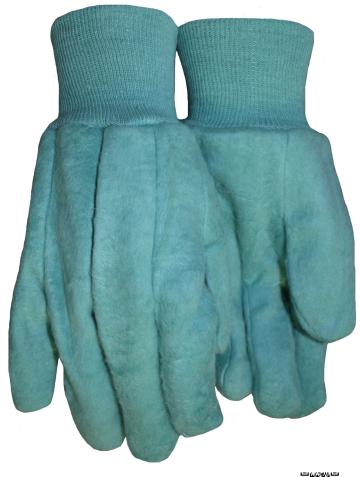

### **Product Description**

- Import
- 1 Ply Box Nap Flannel
- Green Double Woven Chore
- Laminated
- Knit Wrist Cuff
- Tagged with UPC Barcode
- Men's Large

#### **TECHNICAL INFORMATION**

The Double Palm is a glove made from two pieces of Canton Flannel material which have been quilted together. The palm, thumb and index fingers are made from this 2 ply material while the back of the other three fingers are made from a single ply. The gloves are referred to by the combined weight of the materials in the palm. The heavier flannel is usually the outer layer due to its additional durability