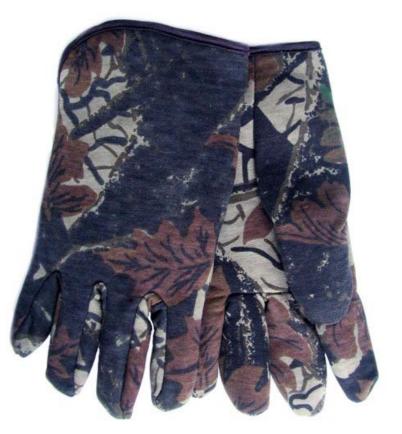

# **Product Description**

- **Sportsman Hunting Style**
- Leaf Camouflage Pattern •
- Slip on Style
- Tagged with UPC Barcode •
- Large
- Jersey Lined •
- Import •

## Applications

- For comfort and breathability in general purpose applications.
- Hunting and Outdoor Activities .

# **JERSEY**

#### **Technical Information for Jersey Glove**

Cotton Jersey gloves should fit comfortably, but snugly on the hand. They should not shrink excessively (ie., they should still fit comfortably after washing) . Jersey gloves are a general purpose work glove. They are warmer and provide greater dexterity than woven gloves.