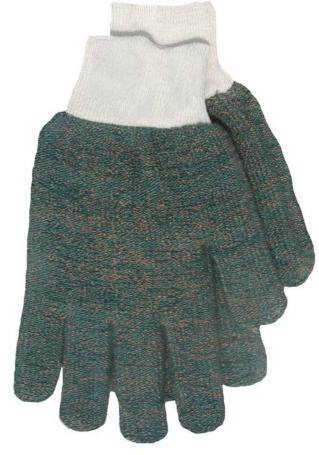

#### **Product Description**

- Made in USA
- Machine Made Terrycloth Knit
- Multi-Color Cotton
- Knit Wrist
- Loop Out Terry Knit Construction
- Reversible
- Standard Weight
- Large

#### Machine Knit Terry

Terry knit work gloves are a comfortable, versatile option for warehouse, lumber, construction, and janitorial work and all your other tough jobs.

Cotton yarn can provided heat protection up to 400 Degrees Fahrenheit. The Terry Loop Construction maximizes the insulating properties. Heat dissipation depends on glove thickness.