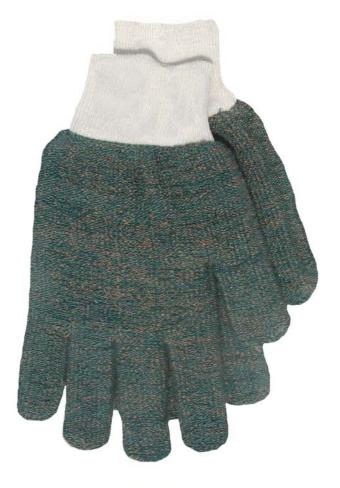

## **Product Description**

- Made in USA
- Machine Made Terrycloth Knit
- Multi-Color Cotton
- Knit Wrist
- Loop Out Terry Knit Construction
- Reversible
- Medium Weight
- Large

### Machine Knit Terry

Terry knit work gloves are a comfortable, versatile option for warehouse, lumber, construction, and janitorial work and all your other tough jobs.

Cotton yarn can provided heat protection up to 400 Degrees Fahrenheit. The Terry Loop Construction maximizes the insulating properties. Heat dissipation depends on glove thickness.

# TERRY KNIT American Made