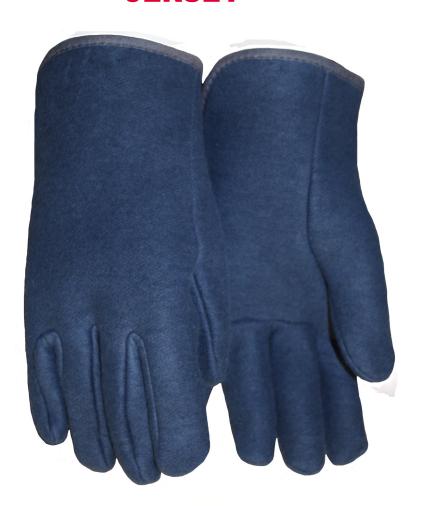

## **Product Description**

- Made in USA
- Blue Cotton Jersey
- Moleskin Lined (Heavy Cotton, Plush Nap)
- Slip On Cuff
- Extra Heavy
- Men's Large Size

## **AMERICAN MADE JERSEY**