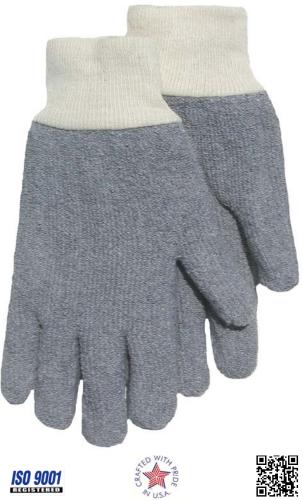

## **Product Description**

- Made in USA .
- Machine Made Terrycloth with Cotton Knit Wrist .
- 50% Cotton/ 50% Polyester Blend •
- Men's Regular Size •
- Standard Weight •
- Seamless construction
- Available in other weights

## **TECHNICAL INFORMATION** Machine Knit Terry

Seamless construction with a sewn on cuff. Terry knit work

gloves are a comfortable, versatile option for warehouse, lumber, construction, and janitorial work and all your other tough jobs.

## **TERRY KNIT American Made**