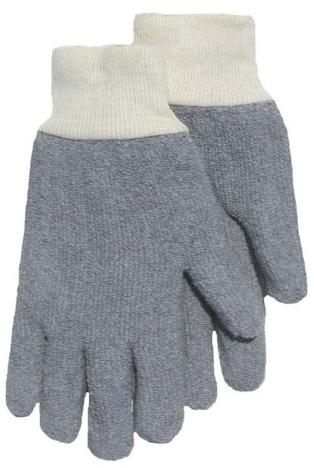

## **Product Description**

- Made in USA
- Machine Made Terrycloth with Cotton Knit Wrist
- 50% Cotton/ 50% Polyester
- Men's Regular Size
- Heavy Weight
- Seamless construction
- Available in other weights

# Machine Knit Terry

Seamless construction with a sewn on cuff. Terry knit work gloves are a comfortable, versatile option for warehouse, lumber, construction, and janitorial work and all your other tough jobs.

# TERRY KNIT American Made