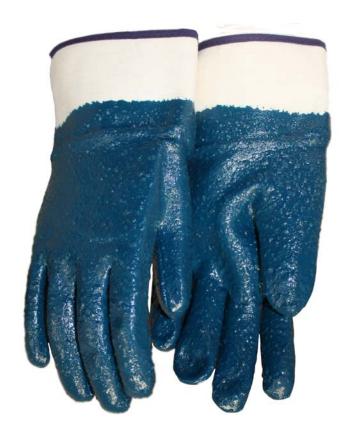

## **Product Description**

- Textured Blue Nitrile Palm Coating
- Cotton Shell
- Fully Coated
- Men's Size Large
- Jersey Lined
- Imported

## **Applications**

Protects hands while providing increased grip and finger sensitivity.

This glove has a unique rough crinkle grip for superior wet and dry grip

## PALM COATED

Palm Coated gloves allow the glove to breath keeping the hand cooler than a full coating.

Nitrile is a synthetic rubber that hold up to oil. The coating is more tear and abrasion resistant than natural latex that protects the hand from rough surfaces and sharp edges while providing flexibility. The uncoated backs provided breathability to help hands stay cool.