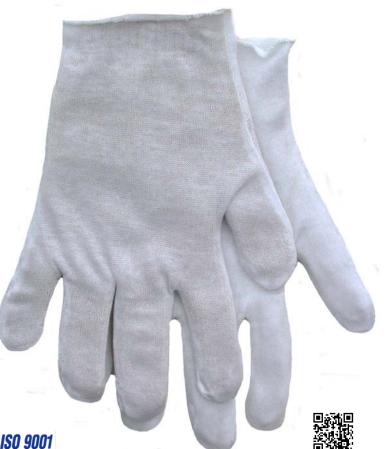

# **Product Description**

- Lightweight. Cotton Lisle Knit Fabric
- Two Piece Construction
- White Cotton Color
- Various Weights and Sizes Available
- Ladies Size

# **TECHNICAL INFORMATION**

Lisle gloves should fit comfortably, but snugly on the hand. They should not shrink excessively (ie., they should still fit comfortably after washing). Lisle gloves are a lightweight work glove. They provide greater dexterity and a sense of touch and are often used as inspectors gloves ILIOUH Product Data Sheet