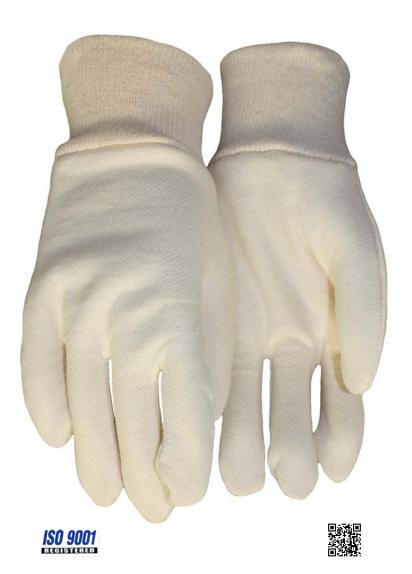

## **Product Description**

- 9 oz. PolyBlend
- **Natural Color**
- Two Piece Construction
- Reversible for wear
- Knit Wrist Pattern
- Men's Large Size
- Import