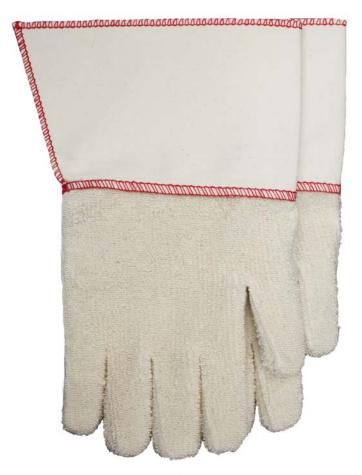

#### **Product Description**

- Made in USA
- Machine Made Terrycloth
- 100% Cotton yarn
- Gauntlet Cuff
- Loop Out Terry Knit Construction
- Standard Weight
- Large

### Machine Knit Terry

Seamless construction with a sewn on cuff. Terry knit work gloves are a comfortable and a versatile option for many tough jobs.

Cotton yarn can provided heat protection up to 400 Degrees Fahrenheit. The Terry Loop Construction maximizes the insulating properties. Heat dissipation depends on glove thickness.