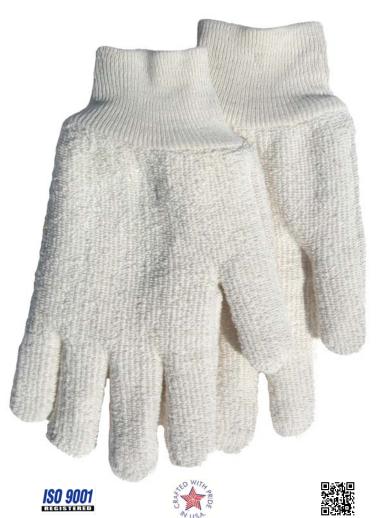

#### **Product Description**

- Made in USA
- Machine Made Terrycloth with Cotton Knit Wrist
- 100% Cotton yarn
- Men's Regular Size
- Loop Out Terry Knit Construction
- Seamless construction
- Heavy Weight
- Large

#### Machine Knit Terry

Seamless construction with a sewn on cuff. Terry Knit work gloves are a comfortable, versatile option for warehouse, lumber, construction, and janitorial work and all your other tough jobs