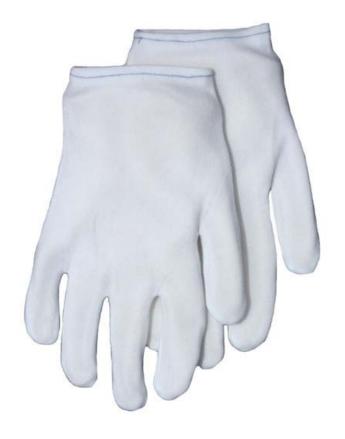

### **Product Description**

- Inspector's Stretch Nylon
- Two Piece Construction
- Reversible
- White Cotton Color
- Men's Large
- Import

## **TECHNICAL INFORMATION**

Nylon gloves should fit comfortably, but snugly on the hand. They should not shrink excessively (ie., they should still fit comfortably after washing). Nylon gloves are a lightweight work glove. They provide greater dexterity and a sense of touch and are often used as inspector's gloves.